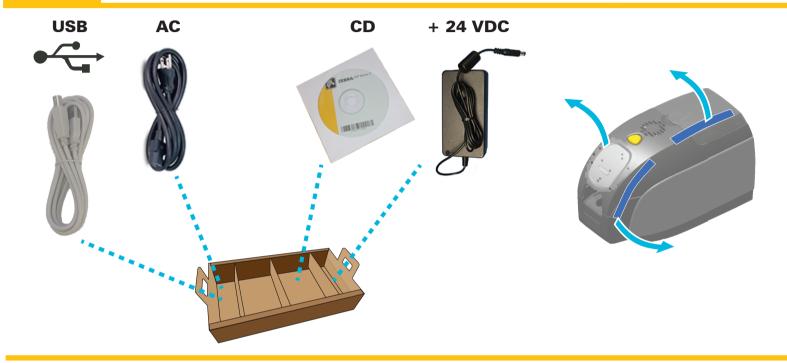

undário, isto é, não tem direito a protecão interferência prejudicial, mesmo de estações do mesmo tipo, e não pode causar interferência a sistemal operando em caráter primário.

"Este producto está homologado pela ANATEL, de acordo com os procedimentos regulamentados pela Resolução 242/2000, e atende aos requisitos técnicos aplicados."

Para majores informações, consulte o site do ANATEL www.anatel.gov.br



http://www.zebra.com



# Zebra Technologies International, LLC

1 +1 847.634.6700

**)** +1 866.230.9494 (USA only)



Zebra Technologies Europe Limited

**)** +44 (0) 1628 55600



Zebra Technologies Asia Pacific Pte. Ltd.

**)** +011 / 65 6858 0722



http://www.zebra.com/contacts



https://km.zebra.com







Printed on chlorine-free recycled paper.



# **ZEBRA** ZXP Series 3