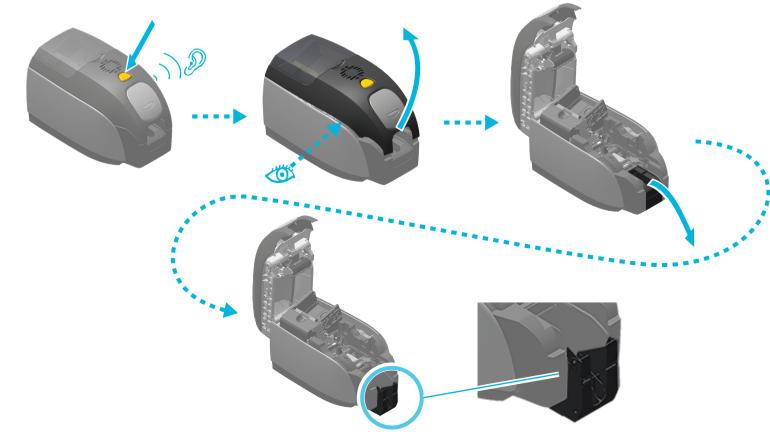

dário, isto é, não tem direito a protecão interferência prejudicial, mesmo de estações do mesmo tipo, e não pode causar interferência a sistemal operando em caráter primário.

"Este producto está homologado pela ANATEL, de acordo com os procedimentos regulamentados pela Resolução 242/2000, e atende aos requisitos técnicos aplicados."

Para majores informações, consulte o site do ANATEL www.anatel.gov.br



http://www.zebra.com



# Zebra Technologies International, LLC

1 +1 847.634.6700

**)** +1 866.230.9494 (USA only)



Zebra Technologies Europe Limited

**)** +44 (0) 1628 55600



Zebra Technologies Asia Pacific Pte. Ltd.

**)** +011 / 65 6858 0722



http://www.zebra.com/contacts



https://km.zebra.com







Printed on chlorine-free recycled paper.



# **ZEBRA** ZXP Series 3