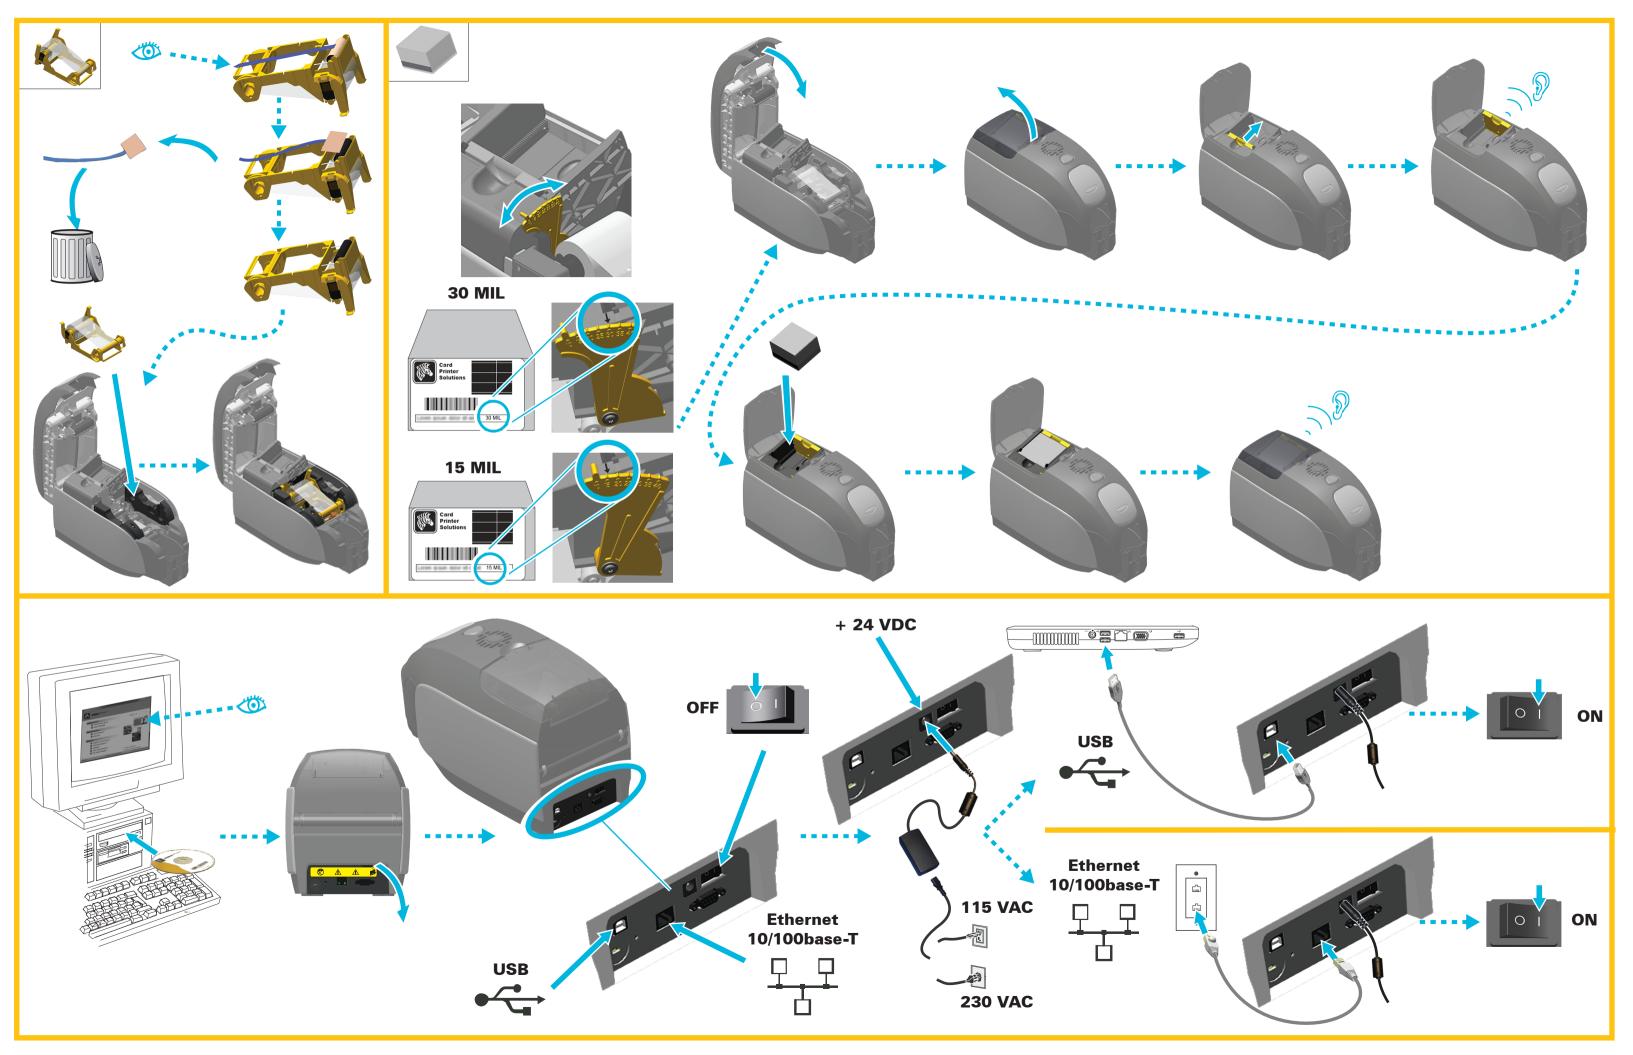

o, isto é, não tem direito a protecão interferência prejudicial, mesmo de estações do mesmo tipo, e não pode causar interferência a sistemal operando em caráter primário.

"Este producto está homologado pela ANATEL, de acordo com os procedimentos regulamentados pela Resolução 242/2000, e atende aos requisitos técnicos aplicados."

Para majores informações, consulte o site do ANATEL www.anatel.gov.br



http://www.zebra.com



# Zebra Technologies International, LLC

1 +1 847.634.6700

**)** +1 866.230.9494 (USA only)



Zebra Technologies Europe Limited

**)** +44 (0) 1628 55600



Zebra Technologies Asia Pacific Pte. Ltd.

**)** +011 / 65 6858 0722



http://www.zebra.com/contacts



https://km.zebra.com







Printed on chlorine-free recycled paper.



# **ZEBRA** ZXP Series 3